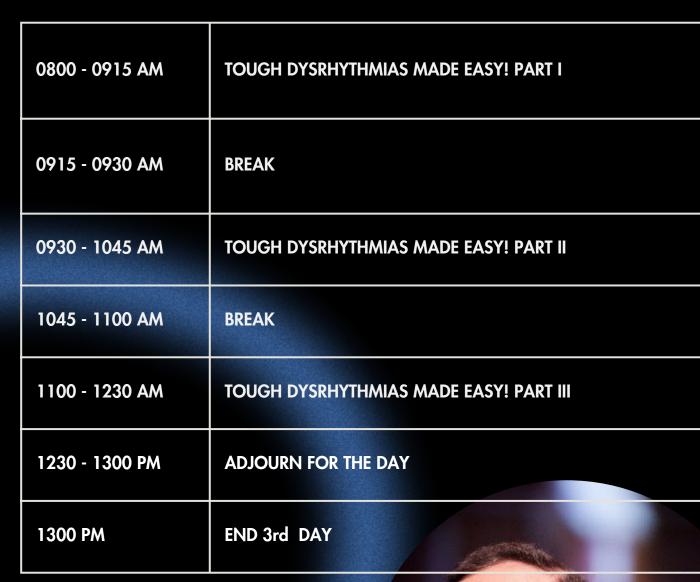

### THE CONFERENCE

| 0800 - 0930 AM | ECG MIMICS OF CARDIAC ISCHEMIA                     |
|----------------|----------------------------------------------------|
| 0930 - 0945 AM | BREAK                                              |
| 0945 - 1045 AM | ELECTROCARDIOGRAPHY OF SYNCOPE                     |
| 1045 - 1100 AM | BREAK                                              |
| 1100 - 1230 PM | WIDE COMPLEX TACHYDYSRHYTHMIAS: MYTHS AND PITFALLS |
| 1230 - 1300 PM | ADJOURN FOR THE DAY                                |
| 1300 PM        | END 2nd DAY                                        |